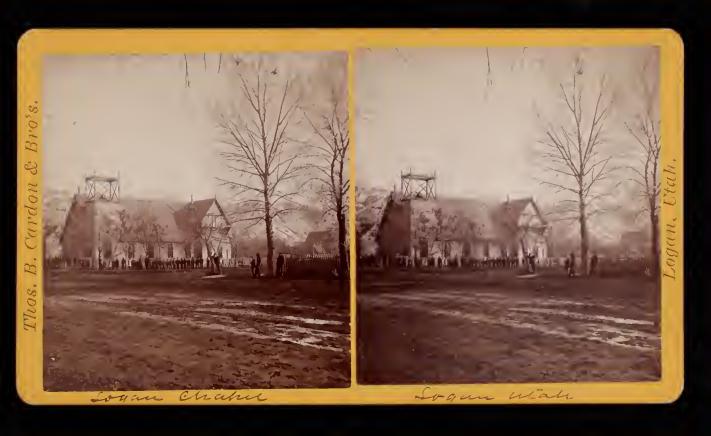

f- 11. 11. T. HEATH, Pholo, Grand Rapids









a and Presbyterian Church Cañon City Colorado July 1907



















Prestylerien Bhutch. Esperance New York.











L I.SH COLU BIA

Built entirely by Trimsheard Indians.



# FERGUSON CORNER OF

AND EIGHTEENTH STREETS.

SUNDAY SCHOOL AT 10 a.m.

PREACHING AT II a. m. and 7:30 p. m.

# PRESBYTERIAN CHURCH.

### Rochester, Minnesota.

**Rev. SHELDON JACKSON, Pastor.** Residence in rear of Church.

This Church, situated on the corner of Zumbro and Prospect streets, is open for divine worship every Sabbath. Strangers visiting the city, and citizens, are cordially invited to attend

Morning Service, 10<sup>1</sup>/<sub>2</sub> o'clock.
Evening Service, 7 o'clock.
Sabbath School, 2 o'clock.
Pr